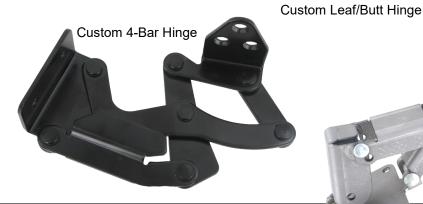

## Tri*Mark* Hinges—from standard to custom

Tri*Mark* designs and manufactures standard and custom hinges for world leading companies in the agricultural, construction, transportation and specialty vehicle markets. Our experience and capabilities allows us to produce industrial hinges in plastic, die cast zinc, steel and stainless steel materials to suit light, medium and heavy duty applications. Tri Mark's products include leaf/butt, four bar and barrel hinges with features such as free-swinging, positioning/detent; lift-off, articulated travel and dampened functionality.

Custom 4-Bar Hinge

Leaf/Butt Hinge

ISO 9001: 2008

10002707 TS09 ISO/TS 16949: 2009

**TriMark Corporation** 