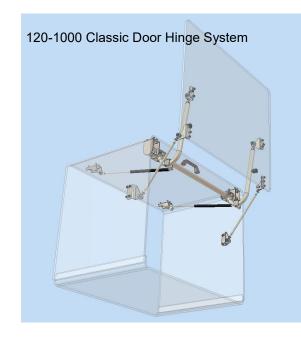

## Tri*Mark* Hinges—from standard to custom

Tri*Mark* designs and manufactures standard and custom hinges for world leading companies in the agricultural, construction, transportation and specialty vehicle markets. Our experience and capabilities allows us to produce industrial hinges in plastic, die cast zinc, steel and stainless steel materials to suit light, medium and heavy duty applications. Tri Mark's products include leaf/butt, four bar and barrel hinges with features such as free-swinging, positioning/detent; lift-off, articulated travel and dampened functionality.