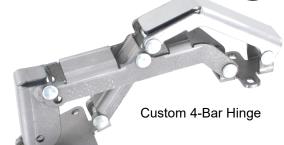

## Tri*Mark* Hinges—from standard to custom

Tri*Mark* designs and manufactures standard and custom hinges for world leading companies in the agricultural, construction, transportation and specialty vehicle markets. Our experience and capabilities allows us to produce industrial hinges in plastic, die cast zinc, steel and stainless steel materials to suit light, medium and heavy duty applications. Tri Mark's products include leaf/butt, four bar and barrel hinges with features such as free-swinging, positioning/detent; lift-off, articulated travel and dampened functionality.

Custom 4-Bar Hinge

Leaf/Butt Hinge

ISO 9001: 2008

10002707 TS09 ISO/TS 16949: 2009

**TriMark Corporation** 